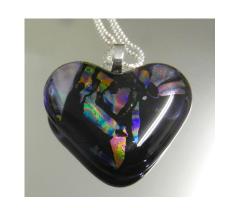

## Memorial Ashes Keepsakes

Memorialize your loved one's cremains in glass. Custom colours and designs are thoughtfully and respectfully created with premium fusing glass.

Pendants, sun catchers and paperweights are the most popular fused glass keepsakes. Sorry, glass orb designs are not available at this time. Ashes can be visible or hidden in your fused glass piece, as you prefer.